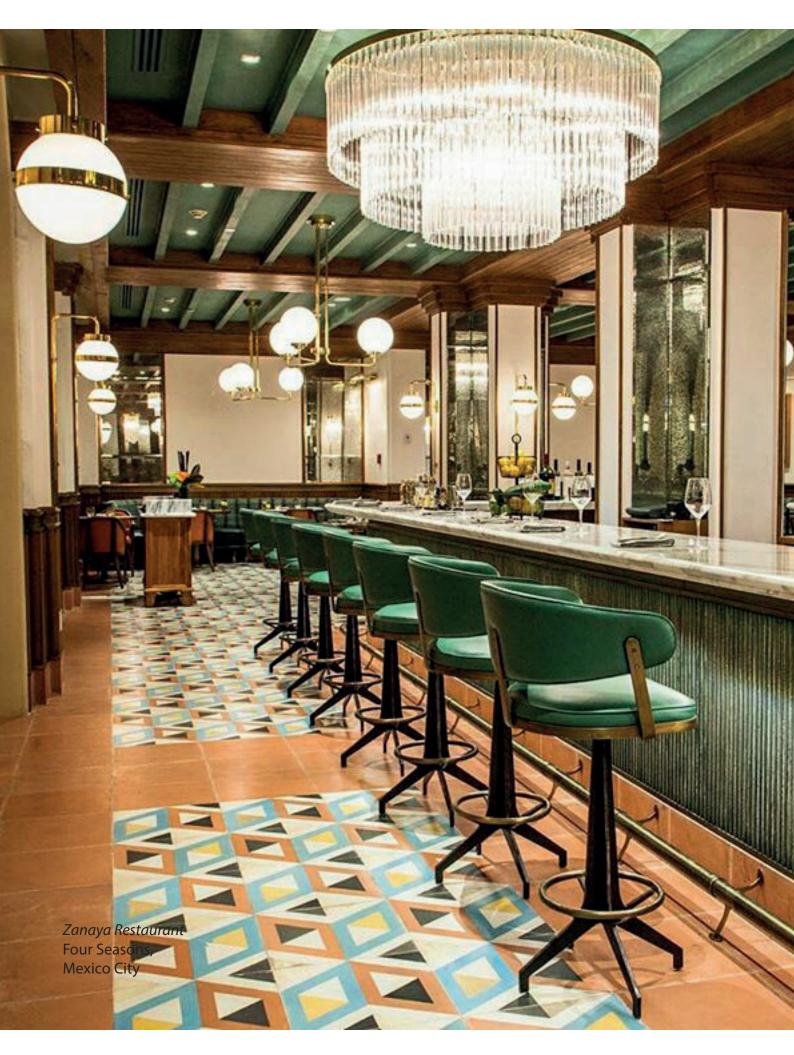

As we do product engineering, we solve your request.

*Four Seasons Lobby* Four Seasons, Mexico City

*Triangles* Material: Acrylic and Leather Frame Leon, Guanajuato

*Triangles* Material: Acrylic and Stainless Steel Frame Leon, Guanajuato