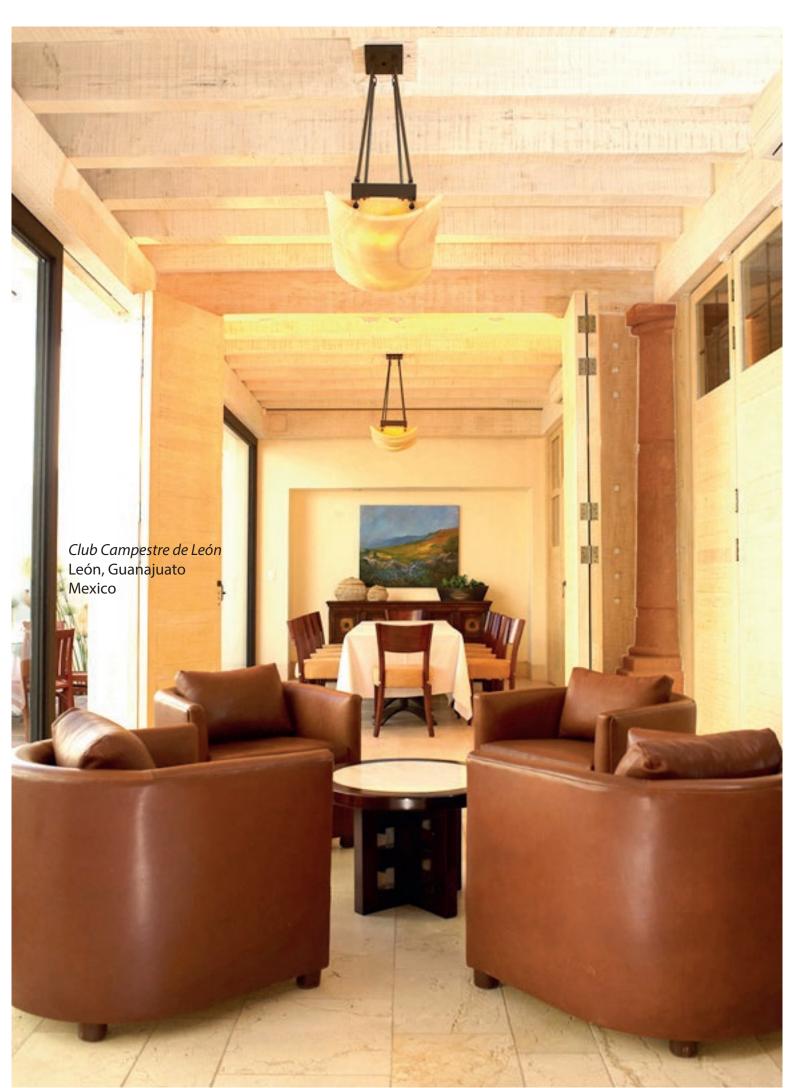

## **LIGHTING** CUSTOM MADE LAMPS







*Material.* Polypropylene *Ameba* Nobu Santa Fe, Mexico City





*Onyx Cube* Nobu Santa Fe, Mexico City





*Onyx Ovals* Nobu Santa Fe, Mexico City (down)









Four Chandelier Private Residence, Mexico City



*Onyx Candle Holder* Mexico City



*Onyx Ring* Residential, Mexico City





*Leaf Chandelier* Material: Onyx

*Dome* Material: Onyx







Onyx Cubes Ceiling Private Residence, Mexico

We work with stone, metal, wood, fabric, polymers and other special materials.

As we do product engineering, we solve your request.







*Four Seasons Lobby* Four Seasons, Mexico City





*Triangles* Material: Acrylic and Leather Frame Leon, Guanajuato

*Triangles* Material: Acrylic and Stainless Steel Frame Leon, Guanajuato



*MDF Chandelier* Hotsson Hotel Queretaro, Queretaro



Ox18

Carretera Federal a Cuernavaca 6000 San Andrés Totoltepec CP 14400 Mexico City

Tel: (55) 58-49-60-78 Cel: (01152) 55-85-80-4000 eduardo.garibay@ox18.mx ox18.mx