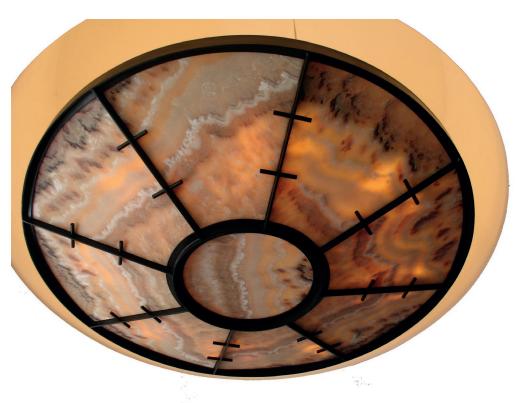

*Onyx Candle Holder* Mexico City

*Onyx Ring* Residential, Mexico City

*Leaf Chandelier* Material: Onyx

*Dome* Material: Onyx

Onyx Cubes Ceiling Private Residence, Mexico

We work with stone, metal, wood, fabric, polymers and other special materials.