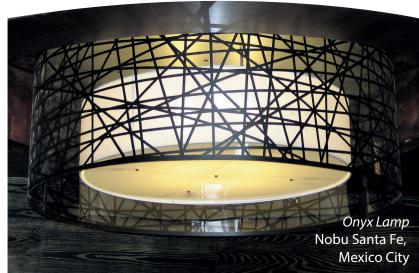

## **LIGHTING** CUSTOM MADE LAMPS

*Material.* Polypropylene *Ameba* Nobu Santa Fe, Mexico City

*Onyx Cube* Nobu Santa Fe, Mexico City

*Onyx Ovals* Nobu Santa Fe, Mexico City (down)

Four Chandelier Private Residence, Mexico City