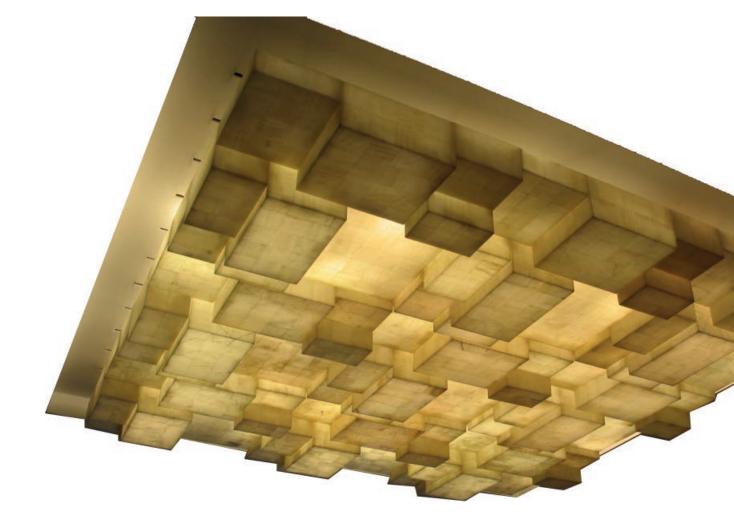

## **LIGHTING** CUSTOM MADE LAMPS







*Material.* Polypropylene *Ameba* Nobu Santa Fe, Mexico City





*Onyx Cube* Nobu Santa Fe, Mexico City





*Onyx Ovals* Nobu Santa Fe, Mexico City (down)









Four Chandelier Private Residence, Mexico City



*Onyx Candle Holder* Mexico City



*Onyx Ring* Residential, Mexico City





*Leaf Chandelier* Material: Onyx

*Dome* Material: Onyx







Onyx Cubes Ceiling Private Residence, Mexico

We work with stone, metal, wood, fabric, polymers and other special materials.

As we do product engineering, we solve your request.







*Four Seasons Lobby* Four Seasons, Mexico City





*Triangles* Material: Acrylic and Leather Frame Leon, Guanajuato

*Triangles* Material: Acrylic and Stainless Steel Frame Leon, Guanajuato



*MDF Chandelier* Hotsson Hotel Queretaro, Queretaro



Ox18

Carretera Federal a Cuernavaca 6000 San Andrés Totoltepec CP 14400 Mexico City

Tel: (55) 58-49-60-78 Cel: (01152) 55-85-80-4000 eduardo.garibay@ox18.mx ox18.mx