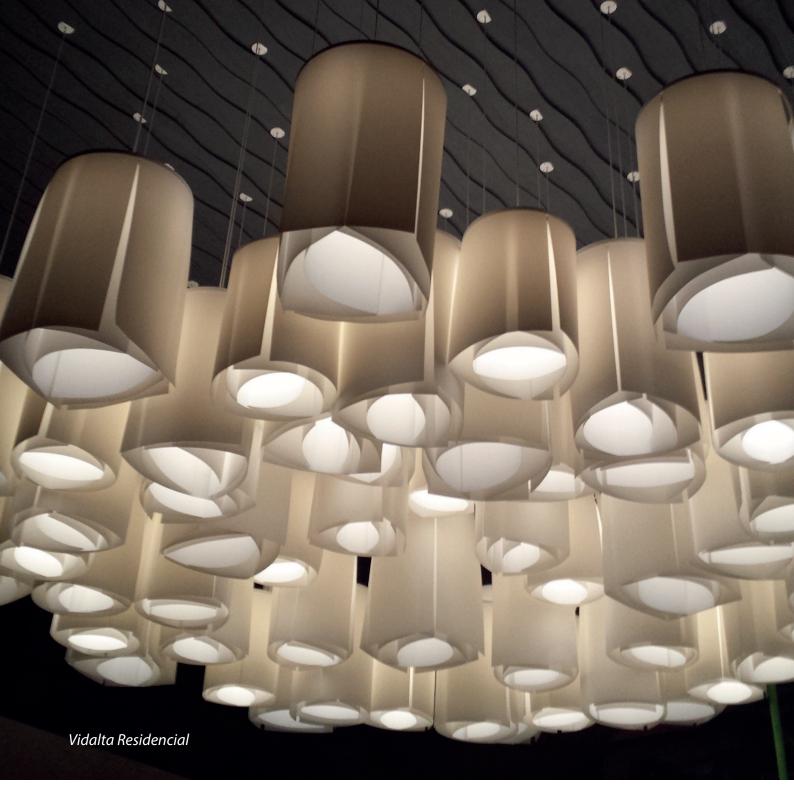

## **LIGHTING** CUSTOM MADE LAMPS

*Material.* Polypropylene *Ameba* Nobu Santa Fe, Mexico City

*Onyx Cube* Nobu Santa Fe, Mexico City

*Onyx Ovals* Nobu Santa Fe, Mexico City (down)

Four Chandelier Private Residence, Mexico City