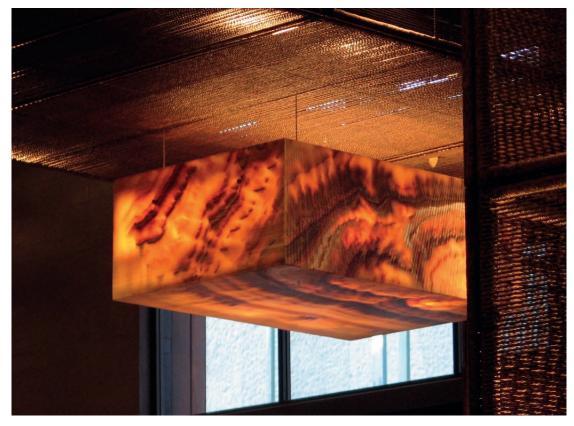

## **LIGHTING** CUSTOM MADE LAMPS

*Material.* Polypropylene *Ameba* Nobu Santa Fe, Mexico City

*Onyx Cube* Nobu Santa Fe, Mexico City

*Onyx Ovals* Nobu Santa Fe, Mexico City (down)

Four Chandelier Private Residence, Mexico City