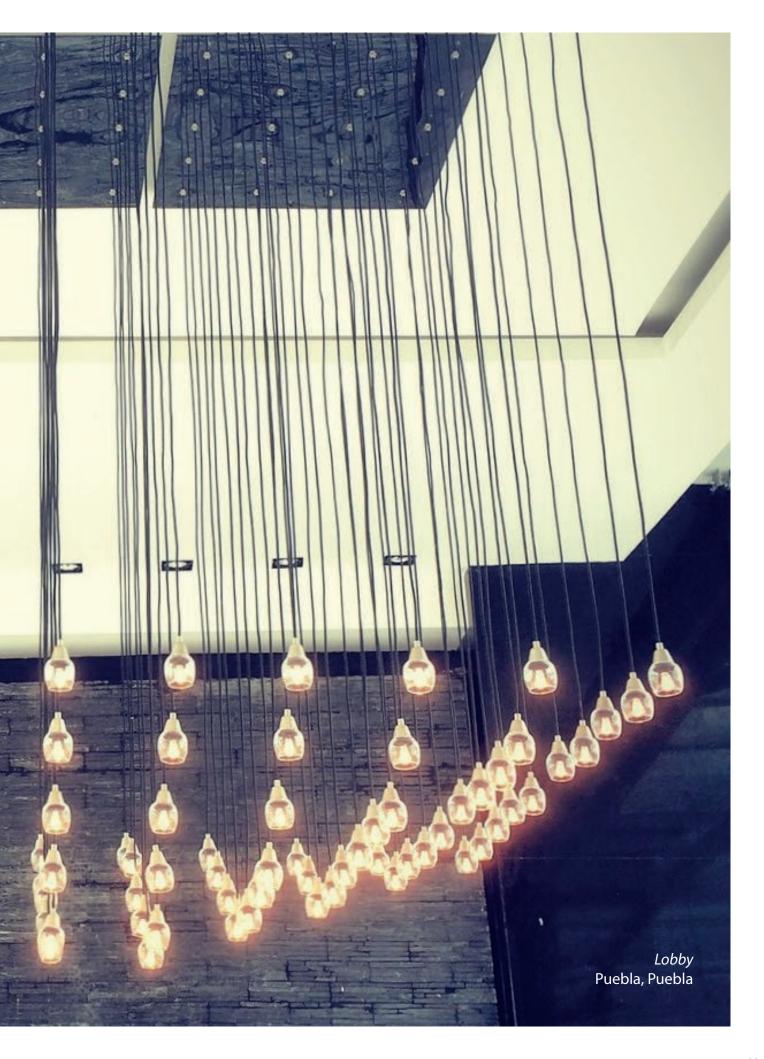

## **LIGHTING** CUSTOM MADE LAMPS







*Material.* Polypropylene *Ameba* Nobu Santa Fe, Mexico City





*Onyx Cube* Nobu Santa Fe, Mexico City





*Onyx Ovals* Nobu Santa Fe, Mexico City (down)









Four Chandelier Private Residence, Mexico City



*Onyx Candle Holder* Mexico City



*Onyx Ring* Residential, Mexico City





*Leaf Chandelier* Material: Onyx

*Dome* Material: Onyx







Onyx Cubes Ceiling Private Residence, Mexico

We work with stone, metal, wood, fabric, polymers and other special materials.

As we do product engineering, we solve your request.







*Four Seasons Lobby* Four Seasons, Mexico City





*Triangles* Material: Acrylic and Leather Frame Leon, Guanajuato

*Triangles* Material: Acrylic and Stainless Steel Frame Leon, Guanajuato



*MDF Chandelier* Hotsson Hotel Queretaro, Queretaro



Ox18

Carretera Federal a Cuernavaca 6000 San Andrés Totoltepec CP 14400 Mexico City

Tel: (55) 58-49-60-78 Cel: (01152) 55-85-80-4000 eduardo.garibay@ox18.mx ox18.mx