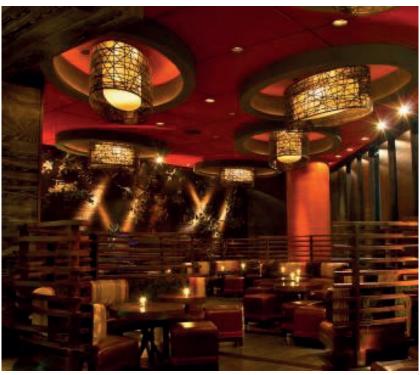

## **LIGHTING** CUSTOM MADE LAMPS

*Material.* Polypropylene *Ameba* Nobu Santa Fe, Mexico City

*Onyx Cube* Nobu Santa Fe, Mexico City

*Onyx Ovals* Nobu Santa Fe, Mexico City (down)

Four Chandelier Private Residence, Mexico City