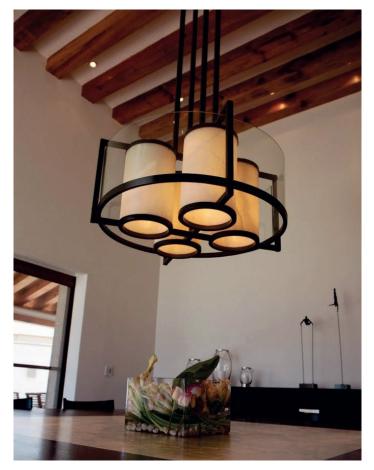

## **LIGHTING** CUSTOM MADE LAMPS

*Material.* Polypropylene *Ameba* Nobu Santa Fe, Mexico City

*Onyx Cube* Nobu Santa Fe, Mexico City

*Onyx Ovals* Nobu Santa Fe, Mexico City (down)

Four Chandelier Private Residence, Mexico City

*Onyx Candle Holder* Mexico City

*Onyx Ring* Residential, Mexico City

*Leaf Chandelier* Material: Onyx

*Dome* Material: Onyx

Onyx Cubes Ceiling Private Residence, Mexico

We work with stone, metal, wood, fabric, polymers and other special materials.

As we do product engineering, we solve your request.

*Four Seasons Lobby* Four Seasons, Mexico City

*Triangles* Material: Acrylic and Leather Frame Leon, Guanajuato

*Triangles* Material: Acrylic and Stainless Steel Frame Leon, Guanajuato

*MDF Chandelier* Hotsson Hotel Queretaro, Queretaro

Ox18

Carretera Federal a Cuernavaca 6000 San Andrés Totoltepec CP 14400 Mexico City

Tel: (55) 58-49-60-78 Cel: (01152) 55-85-80-4000 eduardo.garibay@ox18.mx ox18.mx