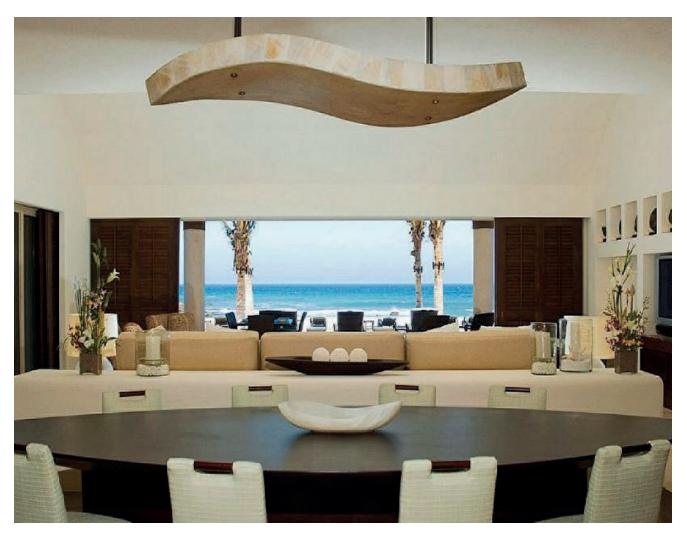

## **LIGHTING** CUSTOM MADE LAMPS

*Material.* Polypropylene *Ameba* Nobu Santa Fe, Mexico City

*Onyx Cube* Nobu Santa Fe, Mexico City

*Onyx Ovals* Nobu Santa Fe, Mexico City (down)

Four Chandelier Private Residence, Mexico City