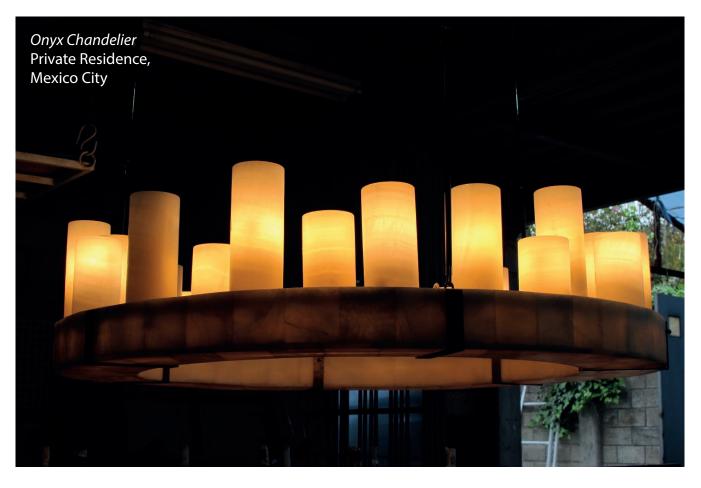

*Onyx Candle Holder* Mexico City

*Onyx Ring* Residential, Mexico City

*Leaf Chandelier* Material: Onyx

*Dome* Material: Onyx

Onyx Cubes Ceiling Private Residence, Mexico

We work with stone, metal, wood, fabric, polymers and other special materials.