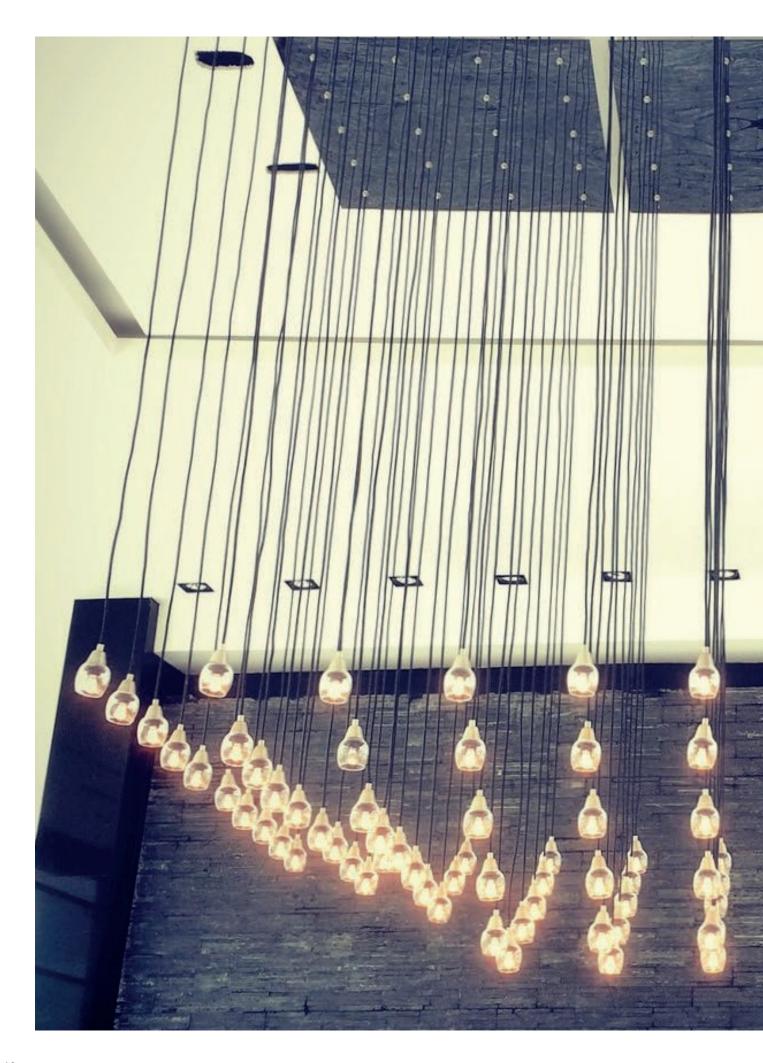

*Onyx Candle Holder* Mexico City

*Onyx Ring* Residential, Mexico City

*Leaf Chandelier* Material: Onyx

*Dome* Material: Onyx

Onyx Cubes Ceiling Private Residence, Mexico

We work with stone, metal, wood, fabric, polymers and other special materials.